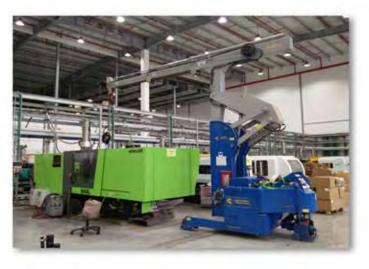

# COMPANY FACILITIES

### PRODUCTION MACHINERY

HERMLE C30U 5 AXIS (GERMANY)

ENGEL-7
INJECTION (AUSTRIA)

MAKINO V56 3 AXIS (JAPAN)

ARBURG-4
INJECTION (GERMANY)

UFB ALSO USES : MAKINO EDNC 65, HERMLE C32, MAKINO U32J, HAAS VM6.

ULTRAPLAST ALSO USES: WOOJIN-5, LIEN-YU-5, JSW-3, LG-1.