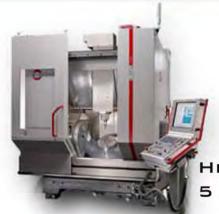

### PRODUCTION MACHINERY

HERMLE C30U 5 AXIS (GERMANY)

ENGEL-7
INJECTION (AUSTRIA)

MAKINO V56 3 AXIS (JAPAN)

ARBURG-4
INJECTION (GERMANY)

UFB ALSO USES : MAKINO EDNC 65, HERMLE C32, MAKINO U32J, HAAS VM6.

ULTRAPLAST ALSO USES: WOOJIN-5, LIEN-YU-5, JSW-3, LG-1.