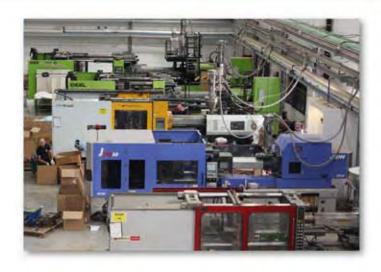

# COMPANY FACILITIES

### PRODUCTION MACHINERY

HERMLE C30U 5 AXIS (GERMANY)

ENGEL-7
INJECTION (AUSTRIA)

MAKINO V56 3 AXIS (JAPAN)

ARBURG-4
INJECTION (GERMANY)

UFB ALSO USES : MAKINO EDNC 65, HERMLE C32, MAKINO U32J, HAAS VM6.

ULTRAPLAST ALSO USES: WOOJIN-5, LIEN-YU-5, JSW-3, LG-1.