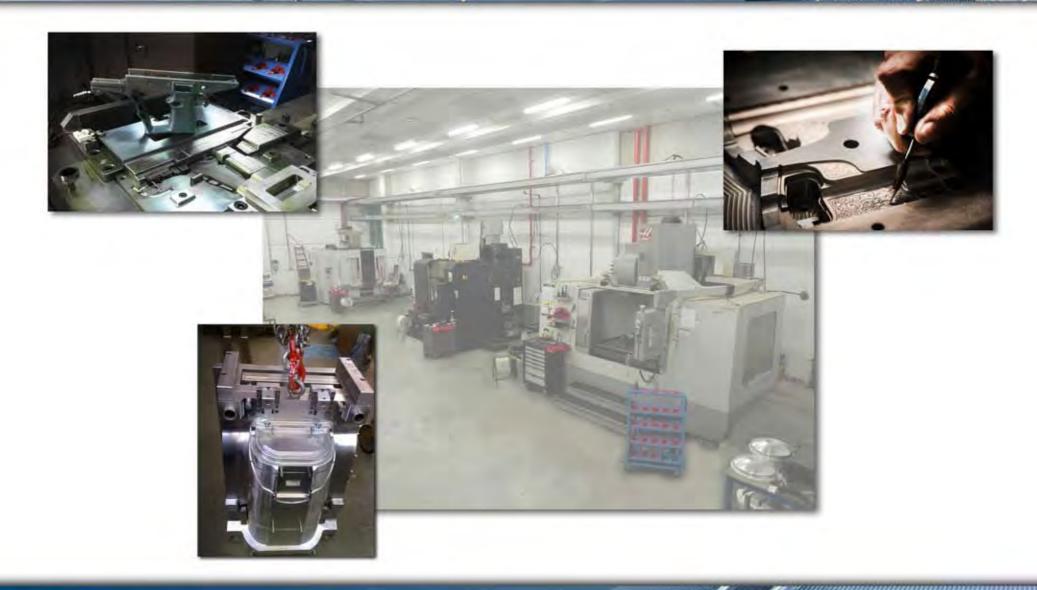

# COMPANY FACILITIES

# DESIGN & DEVELOPMENT

### PRODUCTION MACHINERY

HERMLE C30U 5 AXIS (GERMANY)

ENGEL-7
INJECTION (AUSTRIA)

MAKINO V56 3 AXIS (JAPAN)

ARBURG-4
INJECTION (GERMANY)

UFB ALSO USES : MAKINO EDNC 65, HERMLE C32, MAKINO U32J, HAAS VM6.

ULTRAPLAST ALSO USES: WOOJIN-5, LIEN-YU-5, JSW-3, LG-1.