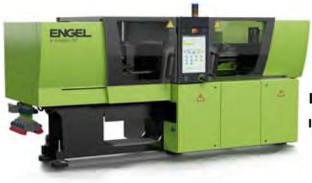

### PRODUCTION MACHINERY

HERMLE C30U 5 AXIS (GERMANY)

ENGEL-7
INJECTION (AUSTRIA)

MAKINO V56 3 AXIS (JAPAN)

ARBURG-4
INJECTION (GERMANY)

UFB ALSO USES : MAKINO EDNC 65, HERMLE C32, MAKINO U32J, HAAS VM6.

ULTRAPLAST ALSO USES: WOOJIN-5, LIEN-YU-5, JSW-3, LG-1.